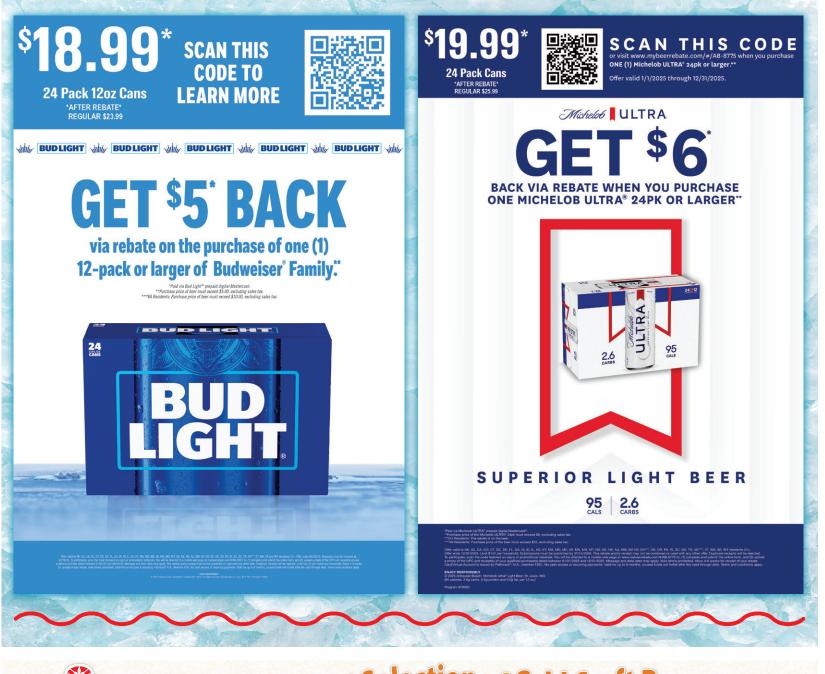

Whiskas Temptations Cat Treats 2.1 to 3 oz. Selected Varieties





Let Our Personal Shoppers Do the Heavy Lifting for You!

### \* \* Check Out Page 2 in Ad for Stock Up Savings! \*

# **Get \$10 FREE Groceries!** When You Spend \$100 or More in One Order!

## Use Promo Code: SHOPSMART

Offer valid thru Wednesday, July 2, 2025 for all customers on acmestores.com or the Acme app



Spend \$100 in a single transaction on AcmeStores.com pick up or delivery ONLY with your Acme Savings Card between 6/26/25 and 7/2/25. \$100 total and \$10 Acme Cash excludes all gift cards, tobacco, alcohol, pharmacy, and lottery. \$10 Free Groceries is automatically loaded as ACME Cash and can be spent in store or at AcmeStores.com on your next shopping trip. Limit 1 per Acme Fresh Market Savings Card.