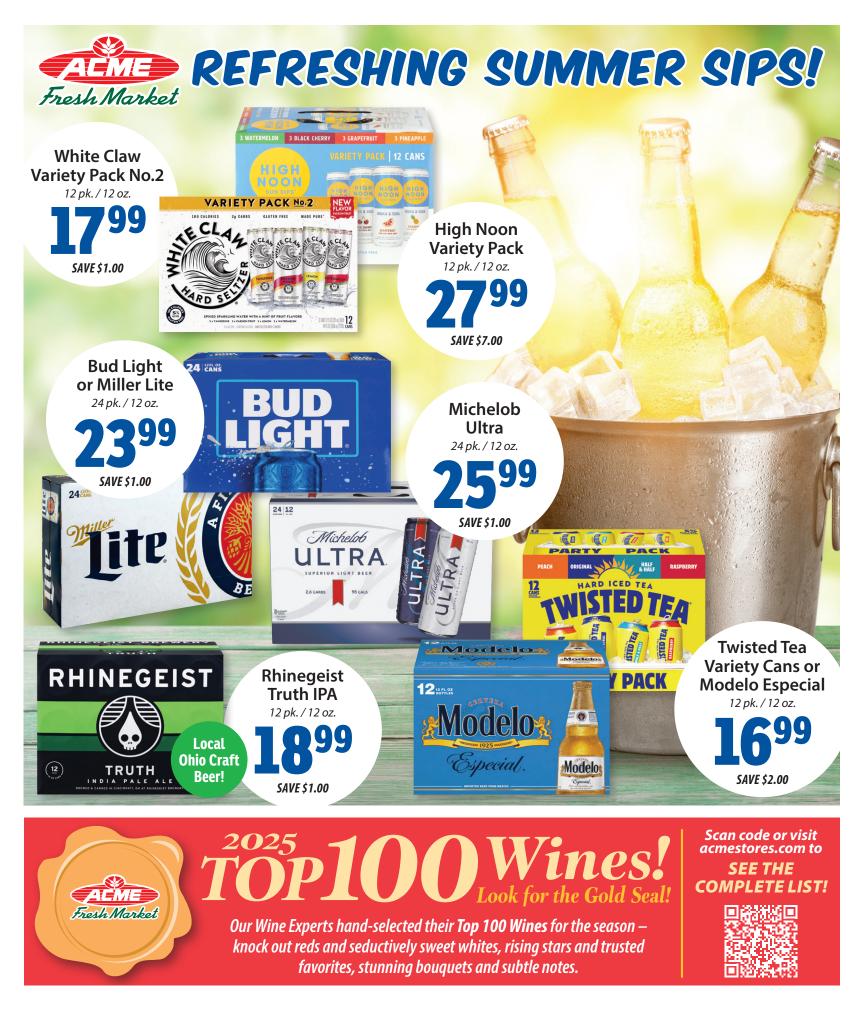

Whiskas Temptations Cat Treats 2.1 to 3 oz. Selected Varieties





Let Our Personal Shoppers Do the Heavy Lifting for You!

### \* \* Check Out Page 2 in Ad for Stock Up Savings! \*

# **Get \$10 FREE Groceries!** When You Spend \$100 or More in One Order!

## Use Promo Code: SHOPSMART

Offer valid thru Wednesday, July 2, 2025 for all customers on acmestores.com or the Acme app



Spend \$100 in a single transaction on AcmeStores.com pick up or delivery ONLY with your Acme Savings Card between 6/26/25 and 7/2/25. \$100 total and \$10 Acme Cash excludes all gift cards, tobacco, alcohol, pharmacy, and lottery. \$10 Free Groceries is automatically loaded as ACME Cash and can be spent in store or at AcmeStores.com on your next shopping trip. Limit 1 per Acme Fresh Market Savings Card.