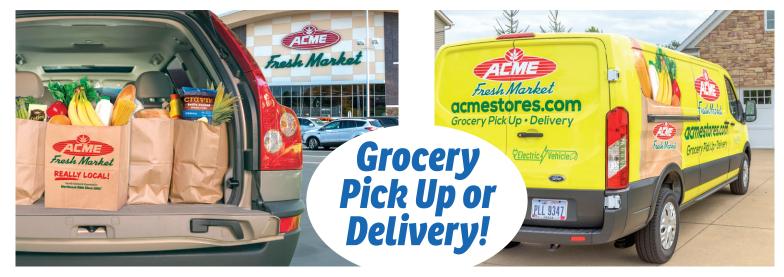

# **Get \$10 FREE Groceries!** When You Spend \$100 or More in One Order!

## Use Promo Code: SHOPSMART

Offer valid thru Wednesday, July 2, 2025 for all customers on acmestores.com or the Acme app

Spend \$100 in a single transaction on AcmeStores.com pick up or delivery ONLY with your Acme Savings Card between 6/26/25 and 7/2/25. \$100 total and \$10 Acme Cash excludes all gift cards, tobacco, alcohol, pharmacy, and lottery. \$10 Free Groceries is automatically loaded as ACME Cash and can be spent in store or at AcmeStores.com on your next shopping trip. Limit 1 per Acme Fresh Market Savings Card.