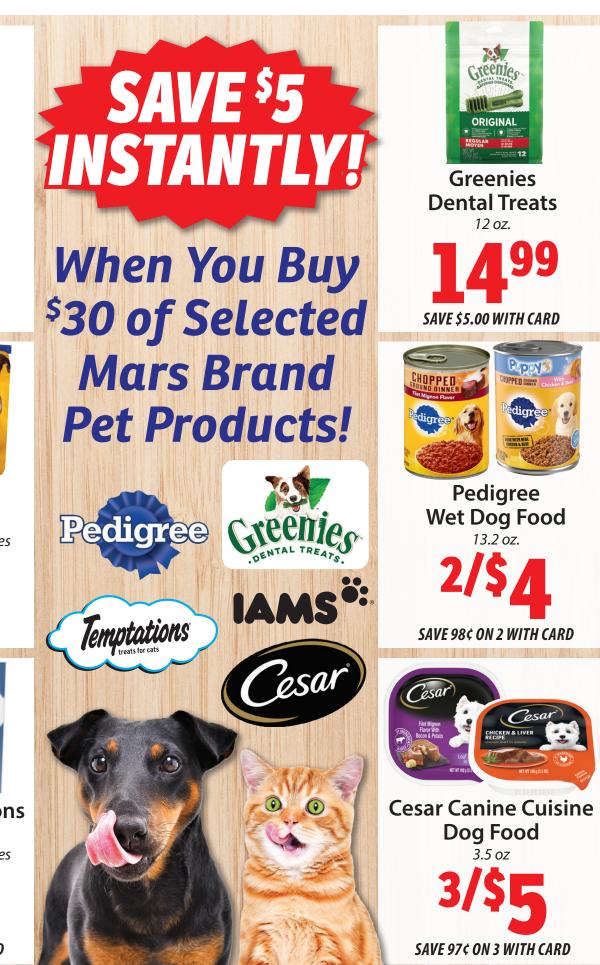

#### **PRICE DROP!** PRICES GOOD THRU JULY 2, 2025.

SAVE \$6.00 WITH CARD

Pedigree Dry Dog Food 14 to 18 lb. Selected Varieties

Whiskas Temptations Cat Treats 2.1 to 3 oz. Selected Varieties

Let Our Personal Shoppers Do the Heavy Lifting for You!